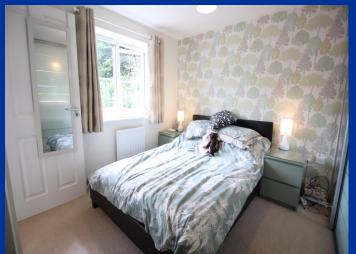

### **First Floor Landing**

Having access to the bedrooms and family bathroom.

**Bedroom One** 11' 7" x 8' 7" (3.54m x 2.61m) Having uPVC double glazed window to the front elevation, fitted wardrobes, radiator.

**Bedroom Two** 11' 3" x 7' 9" (3.42m x 2.36m) Having uPVC double glazed window to the rear elevation, radiator, loft access.

**Bedroom Three** 8' 1" x 5' 11" (2.47m x 1.81m) Having uPVC double glazed window to the rear elevation, bespoke fitted wardrobe, radiator.