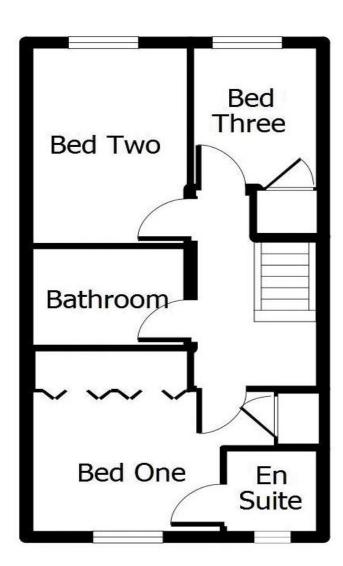

To the ground floor this well appointed family home briefly comprises: entrance hallway, ground floor cloakroom, lounge and a spacious modern dining kitchen.

To the first floor there are three bedrooms including an en-suite shower room to the master bedroom and a family bathroom serving the other two bedrooms. The property also benefits from good sized front and rear gardens, off road parking and a garage.

### **First Floor Landing**

Having access to the bedrooms and family bathroom.

**Bedroom One** 11' 7" x 8' 7" (3.54m x 2.61m) Having uPVC double glazed window to the front elevation, fitted wardrobes, radiator.

**En-suite** 7' 9" x 5' 7" (2.35m x 1.70m)

Having a Shower cubicle with a chrome shower head and mixer tap, low level WC with push flush, pedestal wash hand basin with chrome mixer taps, tiled splash back and floor, chrome heated towel rail, uPVC frosted double glazed window to the front elevation.

**Bedroom Two** 11' 3" x 7' 9" (3.42m x 2.36m) Having uPVC double glazed window to the rear elevation, radiator, loft access.

**Bedroom Three** 8' 1" x 5' 11" (2.47m x 1.81m) Having uPVC double glazed window to the rear elevation, bespoke fitted wardrobe, radiator.

#### **Bathroom**

Having a three piece suite comprising of a bath with chrome separate shower attachment and mixer taps, low level WC with push flush, pedestal wash hand basin with chrome mixer taps, tiled floor and splash back,, chrome heated towel rail.