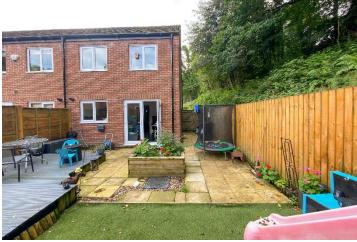

# **Externally**

Front- Having off road parking, lawned garden and a secure gate to the rear. Rear- Having a low maintenance fenced area garden with a paved patio, decking area and artificial lawn, outside tap, gate through to the front of the property.