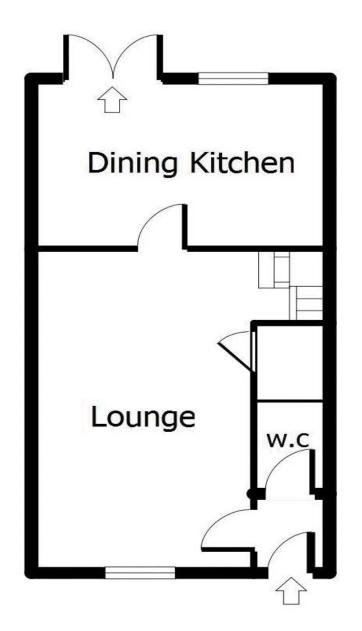

To the ground floor this well appointed family home briefly comprises: entrance hallway, ground floor cloakroom, lounge and a spacious modern dining kitchen.

To the first floor there are three bedrooms including an en-suite shower room to the master bedroom and a family bathroom serving the other two bedrooms. The property also benefits from good sized front and rear gardens, off road parking and a garage.