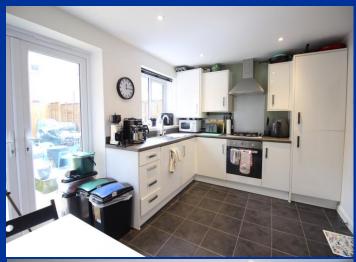

Having a uPVC double glazed window to the front elevation, storage cupboard housing hot water cylinder, double radiator.

Kitchen/Diner 13' 11" x 9' 5" (4.25m x 2.87m)

Having a range of fitted white hi-gloss wall and base units with work surface over incorporating 1.5 bowl sink and drainer with chrome mixer tap, single oven and four ring gas hob with extractor hood over, integrated dishwasher, washing machine and fridge & freezer, double radiator, uPVC double glazed window and French doors to the rear elevation leading to the garden and patio area.