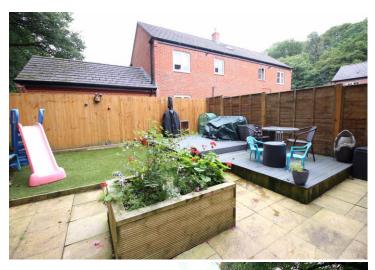

# **Externally**

Front- Having off road parking, lawned garden and a secure gate to the rear. Rear- Having a low maintenance fenced area garden with a paved patio, decking area and artificial lawn, outside tap, gate through to the front of the property.