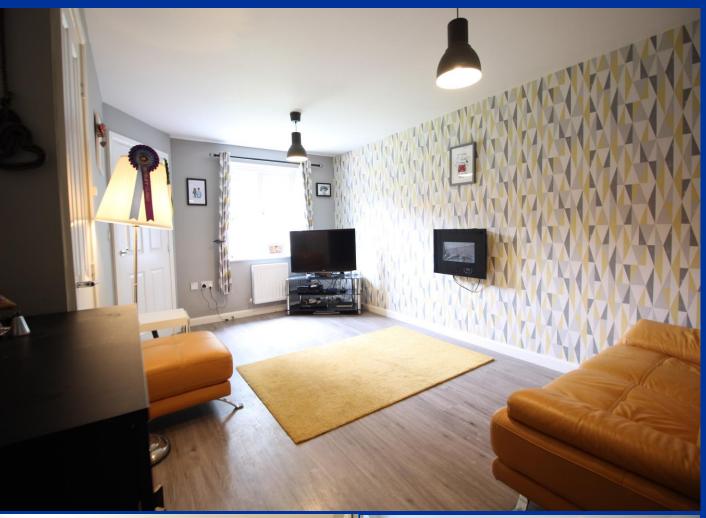

Having a uPVC double glazed window to the front elevation, storage cupboard housing hot water cylinder, double radiator.

Kitchen/Diner 13' 11" x 9' 5" (4.25m x 2.87m)

Having a range of fitted white hi-gloss wall and base units with work surface over incorporating 1.5 bowl sink and drainer with chrome mixer tap, single oven and four ring gas hob with extractor hood over, integrated dishwasher, washing machine and fridge & freezer, double radiator, uPVC double glazed window and French doors to the rear elevation leading to the garden and patio area.