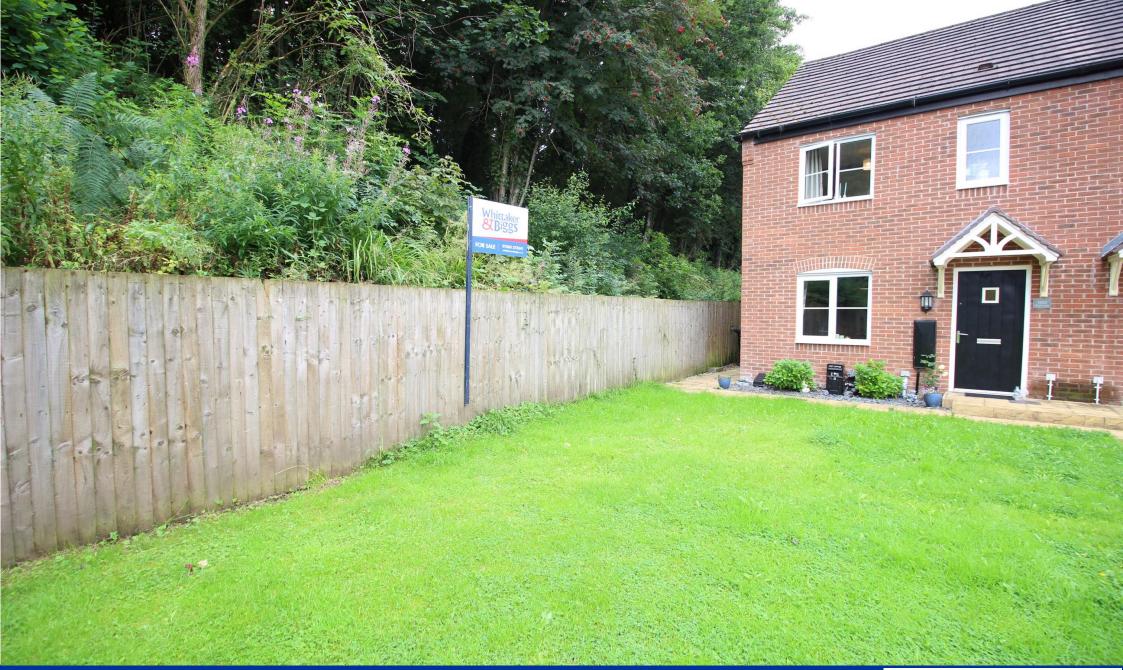

# **Externally**

Front- Having off road parking, lawned garden and a secure gate to the rear. Rear- Having a low maintenance fenced area garden with a paved patio, decking area and artificial lawn, outside tap, gate through to the front of the property.