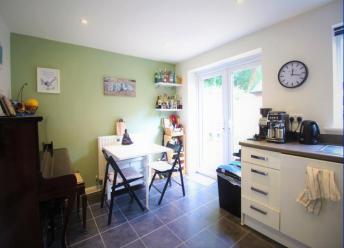

Having a uPVC double glazed window to the front elevation, storage cupboard housing hot water cylinder, double radiator.

Kitchen/Diner 13' 11" x 9' 5" (4.25m x 2.87m)

Having a range of fitted white hi-gloss wall and base units with work surface over incorporating 1.5 bowl sink and drainer with chrome mixer tap, single oven and four ring gas hob with extractor hood over, integrated dishwasher, washing machine and fridge & freezer, double radiator, uPVC double glazed window and French doors to the rear elevation leading to the garden and patio area.