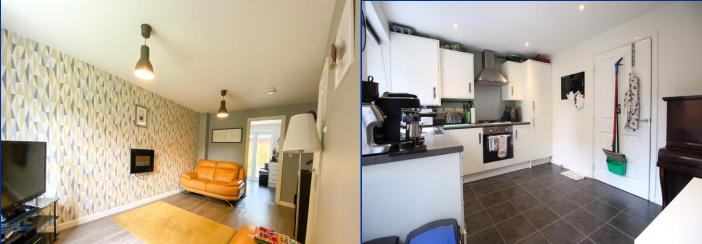

Having a uPVC double glazed window to the front elevation, storage cupboard housing hot water cylinder, double radiator.

Kitchen/Diner 13' 11" x 9' 5" (4.25m x 2.87m)

Having a range of fitted white hi-gloss wall and base units with work surface over incorporating 1.5 bowl sink and drainer with chrome mixer tap, single oven and four ring gas hob with extractor hood over, integrated dishwasher, washing machine and fridge & freezer, double radiator, uPVC double glazed window and French doors to the rear elevation leading to the garden and patio area.