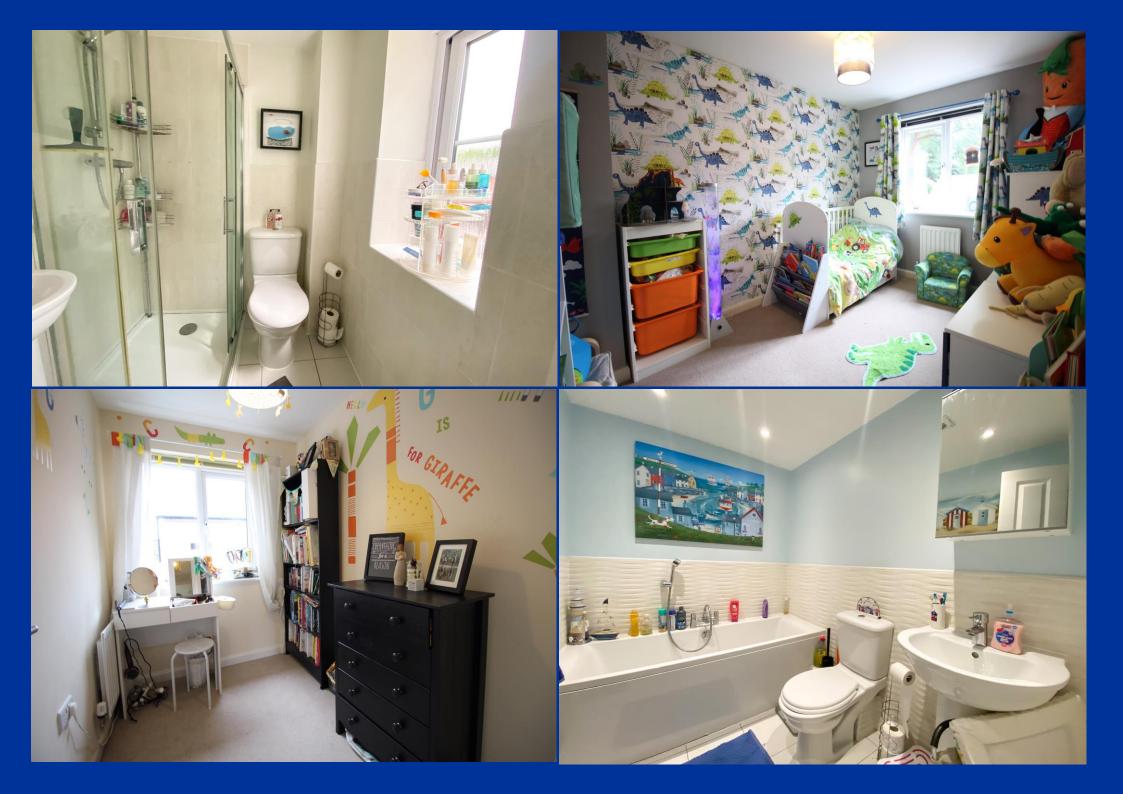

**En-suite** 7' 9" x 5' 7" (2.35m x 1.70m)

Having a Shower cubicle with a chrome shower head and mixer tap, low level WC with push flush, pedestal wash hand basin with chrome mixer taps, tiled splash back and floor, chrome heated towel rail, uPVC frosted double glazed window to the front elevation.

**Bedroom Two** 11' 3" x 7' 9" (3.42m x 2.36m) Having uPVC double glazed window to the rear elevation, radiator, loft access.

**Bedroom Three** 8' 1" x 5' 11" (2.47m x 1.81m) Having uPVC double glazed window to the rear elevation, bespoke fitted wardrobe, radiator.

#### **Bathroom**

Having a three piece suite comprising of a bath with chrome separate shower attachment and mixer taps, low level WC with push flush, pedestal wash hand basin with chrome mixer taps, tiled floor and splash back,, chrome heated towel rail.